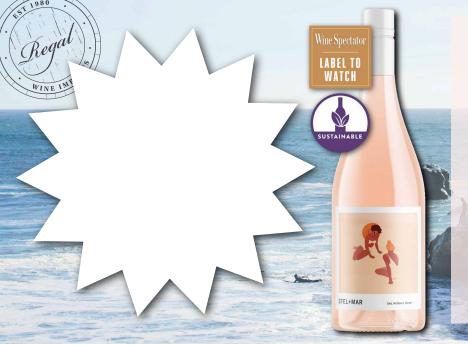

### Stel + Mar Rosé NV

"Steely and clean with watermelon and dried roses. Juicy, with tangerine zest leaving a sweetness behind on mid-palate. Dried herbs with white peach are well-balanced with a fine acidity. Pairs well with angel hair pasta in a light basil tomato sauce."