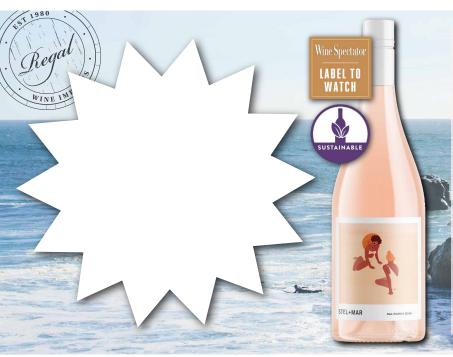

### Stel + Mar Rosé NV

"Steely and clean with watermelon and dried roses. Juicy, with tangerine zest leaving a sweetness behind on mid-palate. Dried herbs with white peach are well-balanced with a fine acidity. Pairs well with angel hair pasta in a light basil tomato sauce."