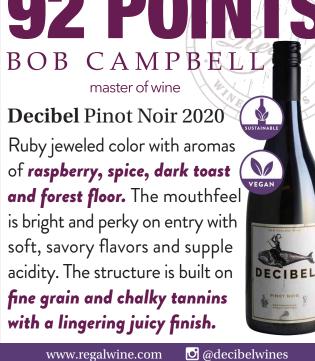

BOB CAMPBELL master of wine

**Decibel** Pinot Noir 2020 Ruby jeweled color with aromas of raspberry, spice, dark toast and forest floor. The mouthfeel is bright and perky on entry with soft, savory flavors and supple acidity. The structure is built on fine grain and chalky tannins with a lingering juicy finish.

www.regalwine.com

**92 POINTS 92 POINTS 92 POINTS** BOB CAMPBELL master of wine **Decibel** Pinot Noir 2020 Ruby jeweled color with aromas VEGAN of raspberry, spice, dark toast and forest floor. The mouthfeel is bright and perky on entry with soft, savory flavors and supple acidity. The structure is built on DECIBEL fine grain and chalky tannins with a lingering juicy finish. www.regalwine.com 🖸 @decibelwines

> BOB CAMPBEL master of wine **Decibel** Pinot Noir 2020 Ruby jeweled color with aromas of raspberry, spice, dark toast ( and forest floor. The mouthfeel is bright and perky on entry with soft, savory flavors and supple acidity. The structure is built on

fine grain and chalky tannins with a lingering juicy finish.

www.regalwine.com

🖸 @decibelwines

STAINABLE

VEGAN

DECIBEL

**Decibel** Pinot Noir 2020 Ruby jeweled color with aromas of raspberry, spice, dark toast and forest floor. The mouthfeel is bright and perky on entry with soft, savory flavors and supple acidity. The structure is built on fine grain and chalky tannins with a lingering juicy finish.

www.regalwine.com

@decibelwines

**92 POINTS 92 POINTS 92 POINTS** BOB CAMPBEL master of wine NINABLE **Decibel** Pinot Noir 2020 Ruby jeweled color with aromas of raspberry, spice, dark toast ( VEGAN and forest floor. The mouthfeel is bright and perky on entry with soft, savory flavors and supple acidity. The structure is built on DECIBEL fine grain and chalky tannins with a lingering juicy finish.