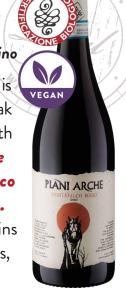

# **Vegan & Certified Organic**

Plani Arche Montefalco Rosso

www.regalwine.com

75% Sangiovese, 25% Sagrantino

After fermentation, the wine is aged for 12 months in large oak casks. It pours a deep ruby with garnet highlights. This wine is spicy with notes of tobacco complimented by red fruits.

Full bodied with dusty tannins enjoy this wine with red meats, ham, or roast pork.

75% Sangiovese, 25% Sagrantino

After fermentation, the wine is aged for 12 months in large oak casks. It pours a deep ruby with garnet highlights. This wine is spicy with notes of tobacco complimented by red fruits.