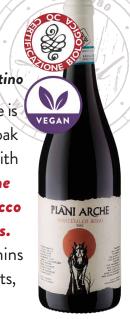

## Plani Arche Montefalco Rosso

75% Sangiovese, 25% Sagrantino

After fermentation, the wine is aged for 12 months in large oak casks. It pours a deep ruby with garnet highlights. This wine is spicy with notes of tobacco complimented by red fruits.

Full bodied with dusty tannins enjoy this wine with red meats, ham, or roast pork.

PLANI ARCHE

PLANI ARCHE

@planiarche

garnet highlights. This wine is spicy with notes of tobacco complimented by red fruits. Full bodied with dusty tannins enjoy this wine with red meats, ham, or roast pork.