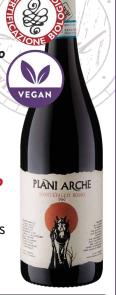

## Plani Arche Montefalco Rosso

75% Sangiovese, 25% Sagrantino

After fermentation, the wine is aged for 12 months in large oak casks. It pours a deep ruby with garnet highlights. This wine is spicy with notes of tobacco complimented by red fruits. Full bodied with dusty tannins enjoy this wine with red meats, ham, or roast pork.