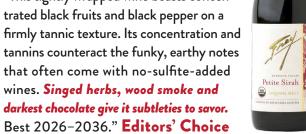

## 91 POINTS WINEENTHUSIAST

Frey Petite

"This tightly wrapped wine boasts concentrated black fruits and black pepper on a firmly tannic texture. Its concentration and tannins counteract the funky, earthy notes that often come with no-sulfite-added wines. Singed herbs, wood smoke and darkest chocolate give it subtleties to savor. Best 2026-2036." Editors' Choice

### 91 POINTS **WINE ENTHUSIAST**

Frey Petite

"This tightly wrapped wine boasts concentrated black fruits and black pepper on a firmly tannic texture. Its concentration and tannins counteract the funky, earthy notes that often come with no-sulfite-added wines. Singed herbs, wood smoke and darkest chocolate give it subtleties to savor. Best 2026-2036." Editors' Choice

## 91 POINTS

Frey Petite Sirah 2020

"This tightly wrapped wine boasts concentrated black fruits and black pepper on a firmly tannic texture. Its concentration and tannins counteract the funky, earthy notes that often come with no-sulfite-added wines. Singed herbs, wood smoke and darkest chocolate give it subtleties to savor.

Best 2026-2036." Editors' Choice

CERTIFIED BIODYNAMIC & ORGANIC

Frey Petite **Sirah 2020** 

"This tightly wrapped wine boasts concentrated black fruits and black pepper on a firmly tannic texture. Its concentration and tannins counteract the funky, earthy notes that often come with no-sulfite-added wines. Singed herbs, wood smoke and darkest chocolate give it subtleties to savor. Best 2026-2036." Editors' Choice