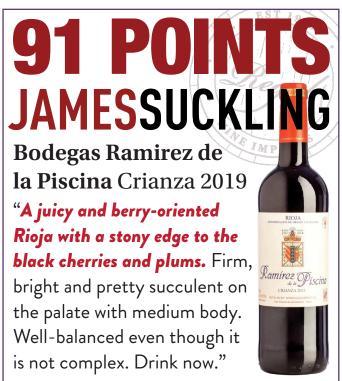

91 POINTS **JAMESSUCKLING Bodegas Ramirez de** 

la Piscina Crianza 2019

"A juicy and berry-oriented Rioja with a stony edge to the black cherries and plums. Firm, bright and pretty succulent on the palate with medium body. Well-balanced even though it is not complex. Drink now."

## **JAMESSUCKLING**

**Bodegas Ramirez de** la Piscina Crianza 2019

"A juicy and berry-oriented Rioja with a stony edge to the black cherries and plums. Firm, bright and pretty succulent on the palate with medium body. Well-balanced even though it is not complex. Drink now."