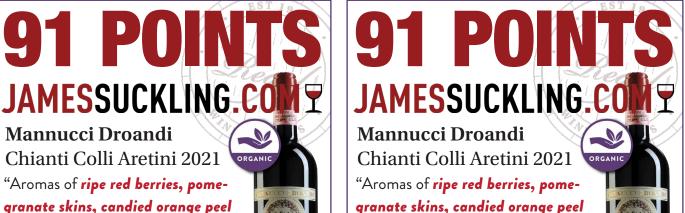

## **91 POINTS** JAMESSUCKLING.COM

Mannucci Droandi Chianti Colli Aretini 2021 ORGANIC "Aromas of ripe red berries, pomegranate skins, candied orange peel and dried flowers. Fruity and mellow on the palate with a medium body and velvety tannins. Dense and succulent with some chalky texture at the end. From organically grown grapes."