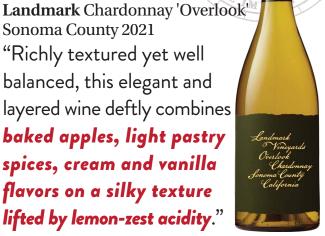

## **92 PO**N INEENTHUS

Landmark Chardonnay 'Overlook' Sonoma County 2021 "Richly textured yet well balanced, this elegant and layered wine deftly combines baked apples, light pastry spices, cream and vanilla flavors on a silky texture lifted by lemon-zest acidity."

**92 P**( FNTH Landmark Chardonnay 'Overlook' Sonoma County 2021 "Richly textured yet well balanced, this elegant and layered wine deftly combines baked apples, light pastry spices, cream and vanilla flavors on a silky texture lifted by lemon-zest acidity."