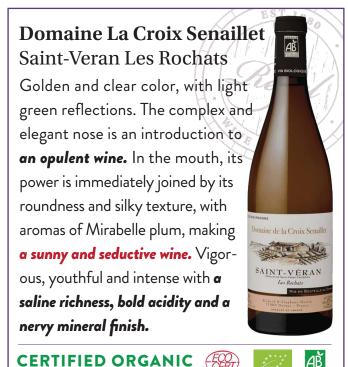

Domaine La Croix Senaillet Saint-Veran Les Rochats Golden and clear color, with light green reflections. The complex and elegant nose is an introduction to an opulent wine. In the mouth, its power is immediately joined by its roundness and silky texture, with aromas of Mirabelle plum, making a sunny and seductive wine. Vigor-SAINT-VÉRAN ous, youthful and intense with a saline richness, bold acidity and a nervy mineral finish.