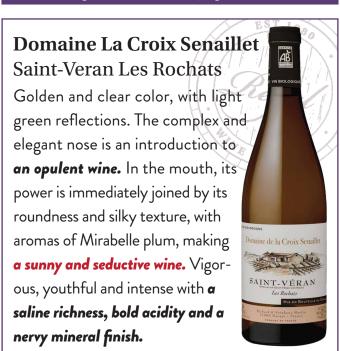

Saint-Veran Les Rochats Golden and clear color, with light green reflections. The complex and elegant nose is an introduction to an opulent wine. In the mouth, its power is immediately joined by its roundness and silky texture, with aromas of Mirabelle plum, making a sunny and seductive wine. Vigorous, youthful and intense with a saline richness, bold acidity and a nervy mineral finish.