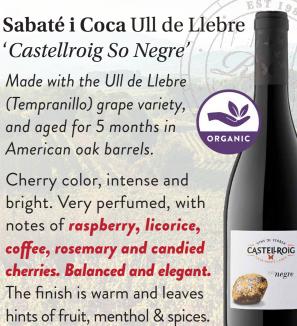

## Sabaté i Coca Ull de Llebre 'Castellroig So Negre'

Made with the Ull de Llebre (Tempranillo) grape variety, and aged for 5 months in American oak barrels.

Cherry color, intense and bright. Very perfumed, with notes of raspberry, licorice, coffee, rosemary and candied cherries. Balanced and elegant. The finish is warm and leaves hints of fruit, menthol & spices.