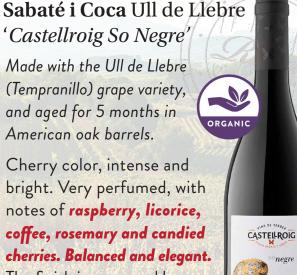

## Sabaté i Coca Ull de Llebre 'Castellroig So Negre'

Made with the Ull de Llebre (Tempranillo) grape variety, and aged for 5 months in American oak barrels.

Cherry color, intense and bright. Very perfumed, with notes of raspberry, licorice, coffee, rosemary and candied cherries. Balanced and elegant. The finish is warm and leaves hints of fruit, menthol & spices.