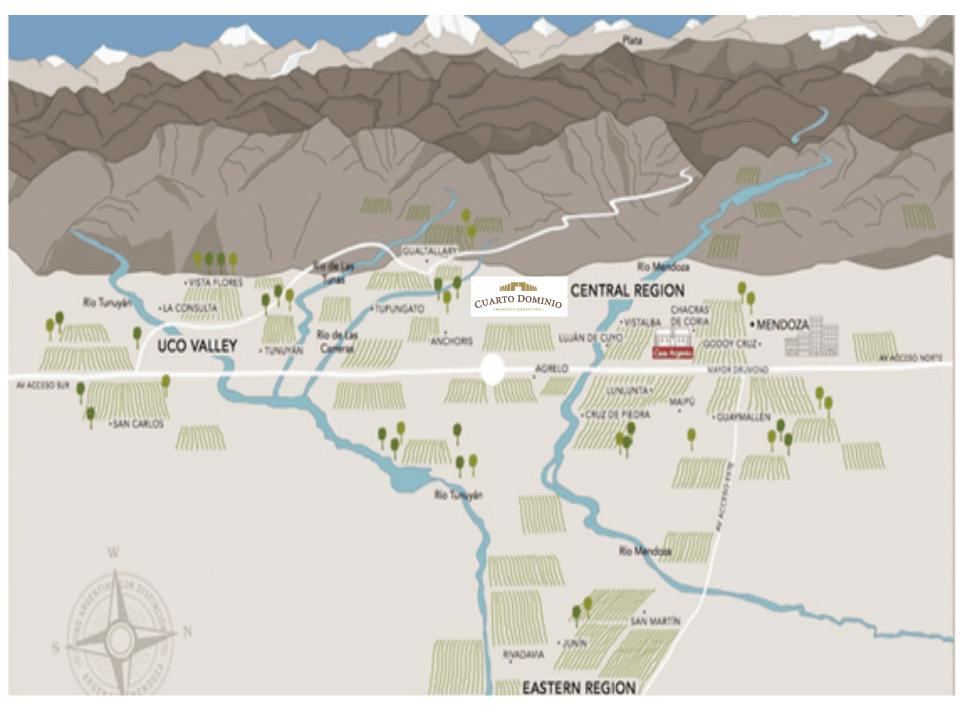

#### HIGH ELEVATION - KEY FACTOR - SOILS & CLIMATE - HIGH ALTITUDE DESERT OASIS

UCO VALLEY: 3.600 feet elevation – LOTE 44, Blancat Parcel, BCD

ALTO AGRELO UCO VALLEY: 3.300 feet elevation – TOLENTINO & CHENTO

Higher in altitude, cooler climate and nearer to the Andes Mountains where the finest grapes give origin to the most elegant and complex wines of Argentina.

Salta Catamarca Chaco Tucumán Altitude: 2296 ft Mendoza North Sgo del Estero Mendoza Santa La Rio BRAZIL MENDOZA VIIIa Notiva San Altitude: 2952 ft Luján / Maipú Majpú east Altitude: 2296 ft - 2460 ft Entre Rios Luján west Altitude: 3116 ft - 3280 ft 17 URUGUAY Mendoza east Altitude: 2296 ft CUARTO DOMINIO Altitude: 3280 ft Río Mendoza south Cludad de Buenos Aires Mendoza Altitude: 3280 ft Uco Valley west Buenos Aires La Pampa Altitude: 3280 ft Uco Valley center Rosas Tunuyán Neuquen Vista Flores Río Negro La Consulta SOUTH San Carlos ATLANTIC E. Bustos Altitude: 3280 ft - 3608 ft San Carlos OCEAN Mendoza Argentine Winegrowing Valleys 21 Altitude: 2296 ft San Rafael Santa Cruz Monte Comán 1) Seabed and surface limit. 2) Outer limit of the Rio de la Plata. 171 3) Argentina - Uruguay lateral maritime boundary. Real del Padre Malvinas Is. (Arg.) Georgias del Sur Is. (Arg.) General Bowen Sandwich del Sur Is. (Arg.) ARGENTINE Tierra del Fuego Maps provided by QLos Toldos