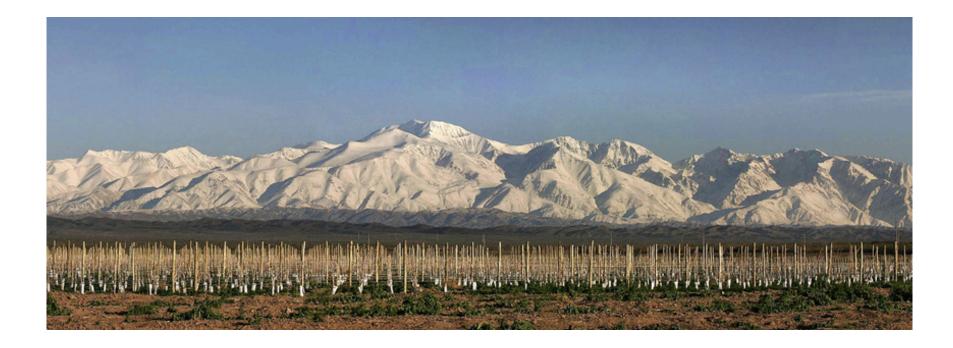

#### HIGH ELEVATION - KEY FACTOR - SOILS & CLIMATE - HIGH ALTITUDE DESERT OASIS

UCO VALLEY: 3.600 feet elevation – LOTE 44, Blancat Parcel, BCD

ALTO AGRELO UCO VALLEY: 3.300 feet elevation – TOLENTINO & CHENTO

Higher in altitude, cooler climate and nearer to the Andes Mountains where the finest grapes give origin to the most elegant and complex wines of Argentina.

Salta Catamarca Chaco Tucumán Altitude: 2296 ft Mendoza North Sgo del Estero Mendoza Santa La Rio BRAZIL MENDOZA VIIIa Notiva San Altitude: 2952 ft Luján / Maipú Majpú east Altitude: 2296 ft - 2460 ft Entre Rios Luján west Altitude: 3116 ft - 3280 ft 17 URUGUAY Mendoza east Altitude: 2296 ft CUARTO DOMINIO Altitude: 3280 ft Río Mendoza south Cludad de Buenos Aires Mendoza Altitude: 3280 ft Uco Valley west Buenos Aires La Pampa Altitude: 3280 ft Uco Valley center Rosas Tunuyán Neuquen Vista Flores Río Negro La Consulta SOUTH San Carlos ATLANTIC E. Bustos Altitude: 3280 ft - 3608 ft San Carlos OCEAN Mendoza Argentine Winegrowing Valleys 21 Altitude: 2296 ft San Rafael Santa Cruz Monte Comán 1) Seabed and surface limit. 2) Outer limit of the Rio de la Plata. 171 3) Argentina - Uruguay lateral maritime boundary. Real del Padre Malvinas Is. (Arg.) Georgias del Sur Is. (Arg.) General Bowen Sandwich del Sur Is. (Arg.) ARGENTINE Tierra del Fuego Maps provided by QLos Toldos