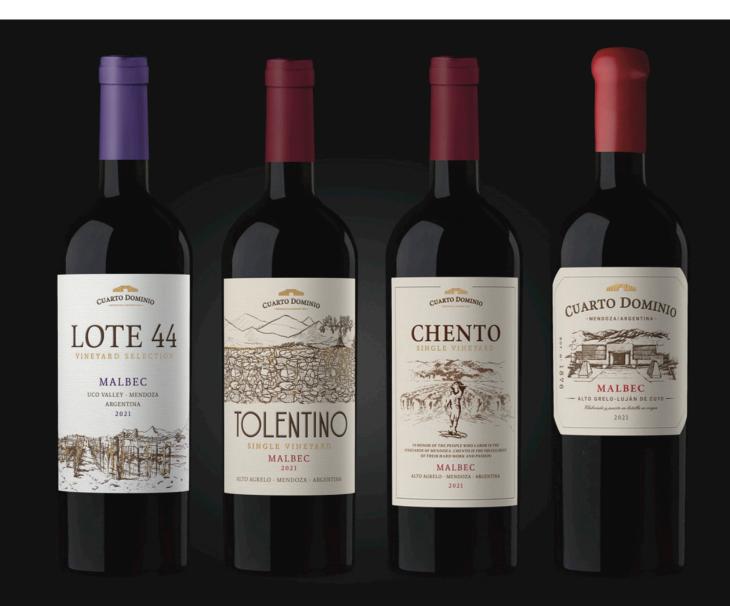

#### CUARTO DOMINIO

|                            |                               | TOP 100 Tim Atkin      |
|----------------------------|-------------------------------|------------------------|
| Malbec 2018<br>Malbec 2021 | 95 pts.<br>95 pts.<br>94 pts. | JAMESSUCKLING.COM Y    |
| Malbec 2014                | 95 pts.                       |                        |
| Malbec 2013                | 95 pts.                       | Tim Atkin              |
| Malbec 2012                | 94 pts.                       | JAMESSUCKLING.COM?     |
| Malbec 2010                | 92 pts.                       | <b>WINE</b> ENTHUSIAST |
| Malbec 2009                | 93 pts.                       | JAMESSUCKLING.COM T    |
| Malbec 2009                | 93 pts.                       | WINEENTHUSIAST         |

WÏNE

| OLENTINO             |         |
|----------------------|---------|
| 1a <b>l</b> bec 2011 | 90 pts. |

| Malbec 2012 | 90 pts. | JAMESSUCKLING.COM T |
|-------------|---------|---------------------|
| Malbec 2013 | 91 pts. | JAMESSUCKLING.COM T |
| Malbec 2014 | 91 pts. | JAMESSUCKLING.COM ₹ |
| Malbec 2015 | 91 pts. | JAMESSUCKLING.COM ₹ |
| Malbec 2016 | 92 pts. | JAMESSUCKLING.COM T |
| Malbec 2017 | 90 pts. | JAMESSUCKLING.COM ₹ |
| Malbec 2018 | 90 pts. | Tim Atkin®          |
| Malbec 2019 | 93 pts. | JAMESSUCKLING.COM T |
| Malbec 2020 | 92 pts. | JAMESSUCKLING.COM T |
| Malbec 2021 | 90 pts. | JAMESSUCKLING.COM ₹ |
| Malbec 2022 | 91 pts. | JAMESSUCKLING.COM T |

| LOTE 44     |         |                      |
|-------------|---------|----------------------|
| Malbec 2014 | 91 pts. | JAMESSUCKLING.COM T  |
| Malbec 2015 | 90 pts. | JAMESSUCKLING.COM T  |
| Malbec 2017 | 93 pts. | JAMESSUCKLING.COM T  |
| Malbec 2018 | 90 pts. | JAMESSUCKLING.COM T  |
| Malbec 2019 | 92 pts. | JAMESSUCKLING.COM T  |
| Malbec 2020 | 90 pts. | JAMESSUCKLING.COM T  |
| Malbec 2021 | 90 pts. | JAMESSUCKLING.COM T  |
| Malhec 2022 | 90 nts. | IAMESSIICKLING COM T |