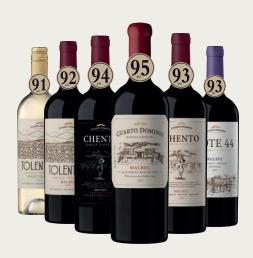

#### CUARTO DOMINIO

|                            |                               | TOP 100 Tim Atkin      |
|----------------------------|-------------------------------|------------------------|
| Malbec 2018<br>Malbec 2021 | 95 pts.<br>95 pts.<br>94 pts. | JAMESSUCKLING.COM Y    |
| Malbec 2014                | 95 pts.                       |                        |
| Malbec 2013                | 95 pts.                       | Tim Atkin              |
| Malbec 2012                | 94 pts.                       | JAMESSUCKLING.COM?     |
| Malbec 2010                | 92 pts.                       | <b>WINE</b> ENTHUSIAST |
| Malbec 2009                | 93 pts.                       | JAMESSUCKLING.COM T    |
| Malbec 2009                | 93 pts.                       | WINEENTHUSIAST         |

| Maibcc Zo i i | oz pto. | JAMESSUCKLING.COM Y    |
|---------------|---------|------------------------|
| Malbec 2012   | 91 pts. | <b>WINE</b> ENTHUSIAST |
|               | 91 pts. | JAMESSUCKLING.COM?     |
|               | 90 pts. | DESCORCHADOS           |
| Malbec 2013   | 92 pts. | JAMESSUCKLING.COM T    |
| Malbec 2014   | 90 pts. | Wine Spectator         |
|               |         | 1                      |

| Maidec 2014 | 90 pts. | Wine Spectator      |
|-------------|---------|---------------------|
| Malbec 2015 | 91 pts. | Tim Atkin®          |
|             | 93 pts. | JAMESSUCKLING.COM T |
| Malbec 2017 | 93 pts. | JAMESSUCKLING.COM?  |
| Malbec 2018 | 93 pts. | JAMESSUCKLING.COM T |
| Malbec 2019 | 94 pts. | JAMESSUCKLING.COM T |

| Malbec 2021 | Top 100 of Argentina by Junies Juckini |                      |
|-------------|----------------------------------------|----------------------|
|             | 92 pts.                                | JAMESSUCKLING.COM Y  |
| Malhac 2022 | Q2 nte                                 | INMEGGIICKLING COM # |

WÏNE

| OLENTINO             |         |
|----------------------|---------|
| 1a <b>l</b> bec 2011 | 90 pts. |

| Malbec 2012 | 90 pts. | JAMESSUCKLING.COM T |
|-------------|---------|---------------------|
| Malbec 2013 | 91 pts. | JAMESSUCKLING.COM T |
| Malbec 2014 | 91 pts. | JAMESSUCKLING.COM ₹ |
| Malbec 2015 | 91 pts. | JAMESSUCKLING.COM ₹ |
| Malbec 2016 | 92 pts. | JAMESSUCKLING.COM T |
| Malbec 2017 | 90 pts. | JAMESSUCKLING.COM ₹ |
| Malbec 2018 | 90 pts. | Tim Atkin®          |
| Malbec 2019 | 93 pts. | JAMESSUCKLING.COM T |
| Malbec 2020 | 92 pts. | JAMESSUCKLING.COM T |
| Malbec 2021 | 90 pts. | JAMESSUCKLING.COM ₹ |
| Malbec 2022 | 91 pts. | JAMESSUCKLING.COM T |

| LOTE 44     |         |                      |
|-------------|---------|----------------------|
| Malbec 2014 | 91 pts. | JAMESSUCKLING.COM T  |
| Malbec 2015 | 90 pts. | JAMESSUCKLING.COM T  |
| Malbec 2017 | 93 pts. | JAMESSUCKLING.COM T  |
| Malbec 2018 | 90 pts. | JAMESSUCKLING.COM T  |
| Malbec 2019 | 92 pts. | JAMESSUCKLING.COM T  |
| Malbec 2020 | 90 pts. | JAMESSUCKLING.COM T  |
| Malbec 2021 | 90 pts. | JAMESSUCKLING.COM T  |
| Malhec 2022 | 90 nts. | IAMESSIICKLING COM T |