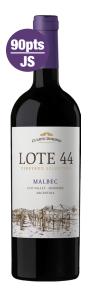

**LOTE 44** 

Selection from lot #44 La Consulta vineyard

95% Malbec / 5% Cabernet Franc, 6 months French oak (750ML X 12)